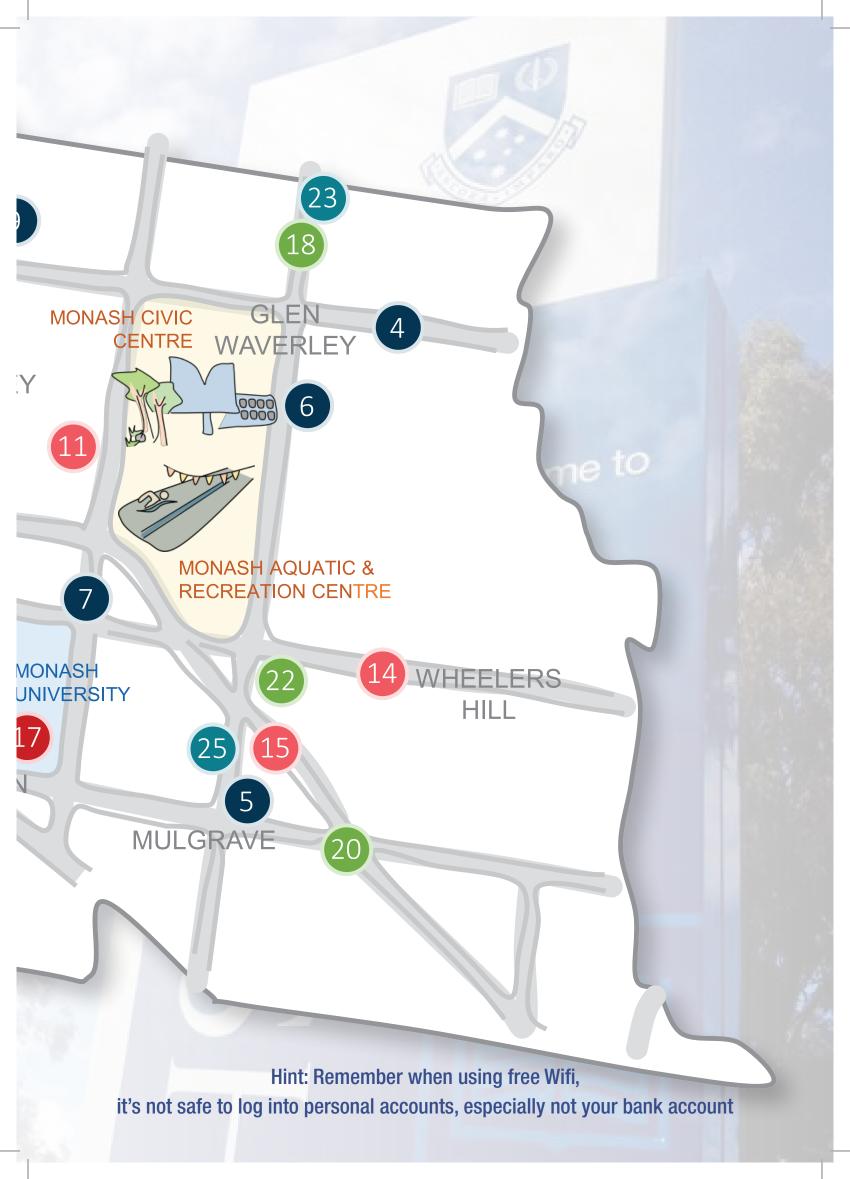

### GLEN WAVERLEY LIBRARY

112 Kingsway, Glen Waverley 3150

(03) 9518 3030

#### WHEELERS HILL LIBRARY

860 Ferntree Gully

Wheelers Hill 3150

15 MULGRAVE **NEIGHBOURHOOD LIBRARY** 

36 - 42 Mackie Road, Mulgrave 3170

(03) 9518 3502

FREE WIFI

For all

## **HEALTH SERVICE**

FREE WIFI

246 Clayton Rd, Clayton 3168

(03) 9594 6666

Select 'Monash guest Wi-Fi'. No time limit to use of Wi-Fi.

## **EDUCATION**

**FREE WIFI** 

17 MONASH UNIVERSITY

Wellington Rd, Clayton 3800

(03) 9905 4000

Select 'Monash guest Wi-Fi'. No time limit to use of Wi-Fi.

#### **U3A HIGHVALE**

42 Capital Ave, Glen Waverley 3150 (03) 9803 8592 postmaster@ u3ahighvale.com.au Contact U3A for

TRAINING & MENTORING

further information

24 U3A WAVERLEY

Level 1 94 Batesford Road, Chadstone 3148 (03) 9832 5855 u3awaverley@gmail.com Contact U3A for further

information

25 U3A WHEELERS HILL

355 Wellington Road, Wheelers Hill 0404584839 u3awheelershill @gmail.com

Contact U3A for further information